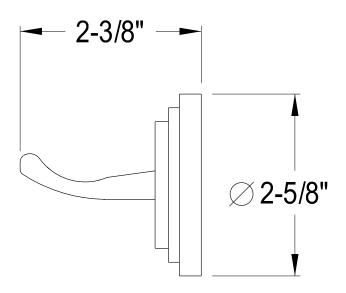

## MODEL#:**EBA2717SN**PRODUCT SPECIFICATION SHEET

**Note:** Photo above and Drawing below shows overall style of the product, handle styles may be different to the product model number this specification sheet is refering to