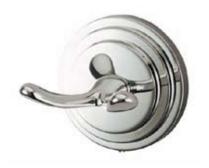

## MODEL#:**EBA2717SN**PRODUCT SPECIFICATION SHEET

**Note:** Photo above and Drawing below shows overall style of the product, handle styles may be different to the product model number this specification sheet is refering to

## **DESCRIPTION:**

Milano Double Robe Hook, Sn