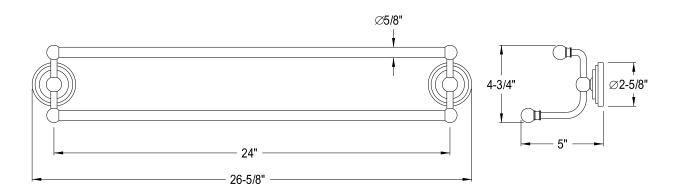

## **DESCRIPTION:**

Milano 24" Dual Towel Bar, Sn

**Note:** Please always check with Elements of Design Customer Service for Cartridge Model Number Verification before you order.

**Note:** Photo above and Drawing below shows overall style of the product, handle styles may be different to the product model number this specification sheet is refering to