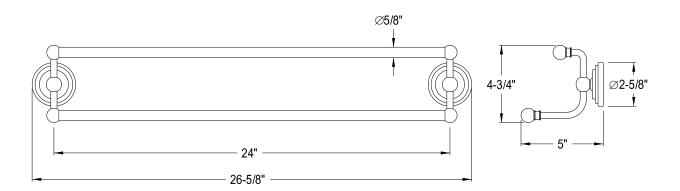

## **DESCRIPTION:**

Milano 24" Dual Towel Bar, Orb

**Note:** Please always check with Elements of Design Customer Service for Cartridge Model Number Verification before you order.

**Note:** Photo above and Drawing below shows overall style of the product, handle styles may be different to the product model number this specification sheet is refering to