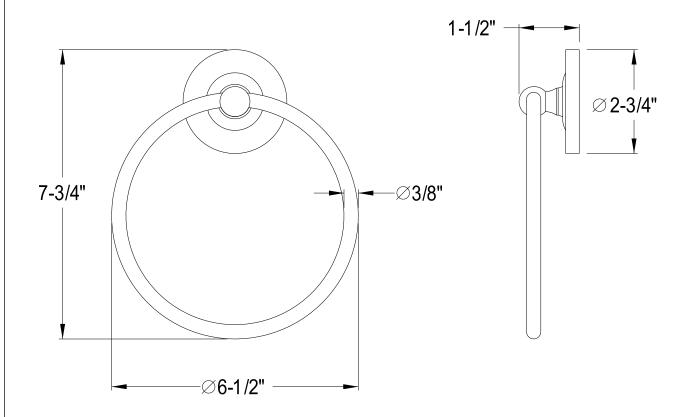

## MODEL#:**EBA314SN**PRODUCT SPECIFICATION SHEET

**Note:** Photo above and Drawing below shows overall style of the product, handle styles may be different to the product model number this specification sheet is refering to

## **DESCRIPTION:**

Classic Towel Ring, Sn