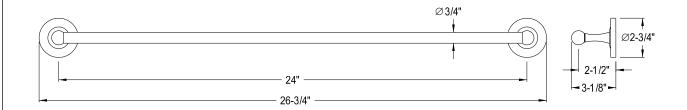

## **DESCRIPTION:**

Classic 24" Towel Bar, Sn

**Note:** Please always check with Elements of Design Customer Service for Cartridge Model Number Verification before you order.

**Note:** Photo above and Drawing below shows overall style of the product, handle styles may be different to the product model number this specification sheet is refering to