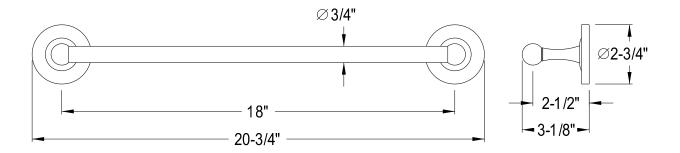

## MODEL#:**EBA312SN**PRODUCT SPECIFICATION SHEET

Classic 18" Towel Bar, Sn

**Note:** Please always check with Elements of Design Customer Service for Cartridge Model Number Verification before you order.

**Note:** Photo above and Drawing below shows overall style of the product, handle styles may be different to the product model number this specification sheet is refering to