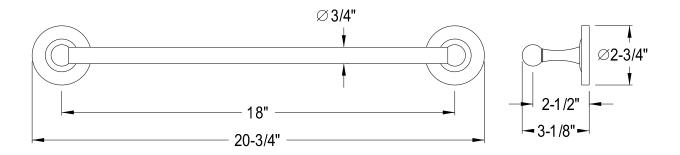

## **DESCRIPTION:**

Classic 18" Towel Bar, Orb

**Note:** Please always check with Elements of Design Customer Service for Cartridge Model Number Verification before you order.

**Note:** Photo above and Drawing below shows overall style of the product, handle styles may be different to the product model number this specification sheet is refering to