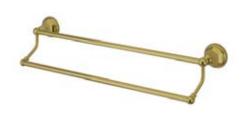

## MODEL#:EBA4813PB PRODUCT SPECIFICATION SHEET

## **DESCRIPTION:**

Metropolitan Double Towel Bar, Pb

Note: Please always check with Elements of Design Customer Service for Cartridge Model Number Verification before you order.

Note: Photo above and Drawing below shows overall style of the product, handle styles may be different to the product model number this specification sheet is refering to