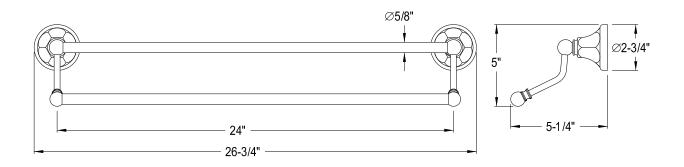

## MODEL#:EBA4813PB PRODUCT SPECIFICATION SHEET

## **DESCRIPTION:**

Metropolitan Double Towel Bar, Pb

Note: Please always check with Elements of Design Customer Service for Cartridge Model Number Verification before you order.

Note: Photo above and Drawing below shows overall style of the product, handle styles may be different to the product model number this specification sheet is refering to