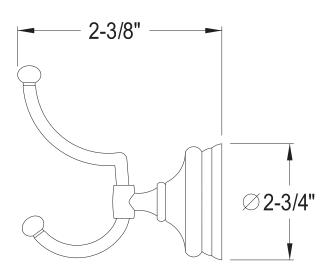

## MODEL#:**EBA1117PB**PRODUCT SPECIFICATION SHEET

**Note:** Photo above and Drawing below shows overall style of the product, handle styles may be different to the product model number this specification sheet is refering to