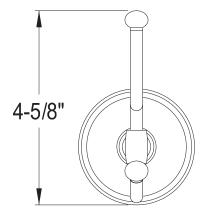

## MODEL#:**EBA1117PB**PRODUCT SPECIFICATION SHEET

**Note:** Photo above and Drawing below shows overall style of the product, handle styles may be different to the product model number this specification sheet is refering to