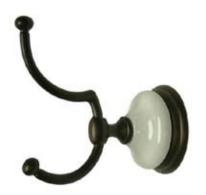

## MODEL#:**EBA1117ORB**PRODUCT SPECIFICATION SHEET

**Note:** Photo above and Drawing below shows overall style of the product, handle styles may be different to the product model number this specification sheet is refering to

## **DESCRIPTION:**

Victorian Robe Hook, Orb