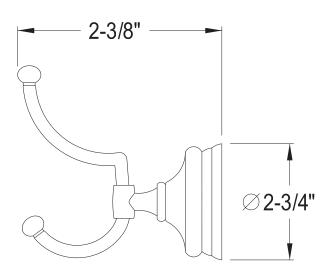

## MODEL#:**EBA1117ORB**PRODUCT SPECIFICATION SHEET

**Note:** Photo above and Drawing below shows overall style of the product, handle styles may be different to the product model number this specification sheet is refering to