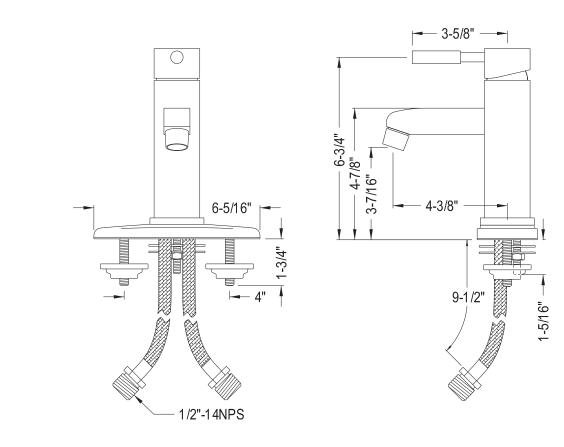

## MODEL#:**ES8441DL** PRODUCT SPECIFICATION SHEET

**Note:** Photo above and Drawing below shows overall style of the product, handle styles may be different to the product model number this specification sheet is refering to