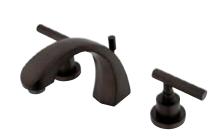

**DESCRIPTION:** 

Manhattan 8" Widespread Lav Faucet, Orb

**Note:** Please always check with Elements of Design Customer Service for Cartridge Model Number Verification before you order.

**Note:** Photo above and Drawing below shows overall style of the product, handle styles may be different to the product model number this specification sheet is refering to