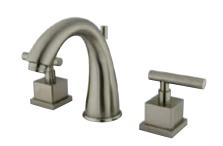

DESCRIPTION:

Claremont 8" Wide Spread Lav Fct W/Brs Pop-Up, Sn

**Note:** Please always check with Elements of Design Customer Service for Cartridge Model Number Verification before you order.

**Note:** Photo above and Drawing below shows overall style of the product, handle styles may be different to the product model number this specification sheet is referring to.