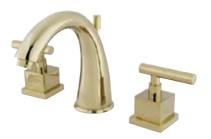

## **DESCRIPTION:**

Claremont 8" Wide Spread Lav Fct W/Brs Pop-Up, Pvd

**Note:** Please always check with Elements of Design Customer Service for Cartridge Model Number Verification before you order.

**Note:** Photo above and Drawing below shows overall style of the product, handle styles may be different to the product model number this specification sheet is refering to.