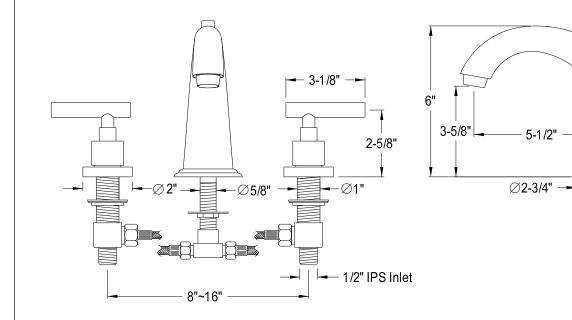

**Note:** Photo above and Drawing below shows overall style of the product, handle styles may be different to the product model number this specification sheet is referring to.