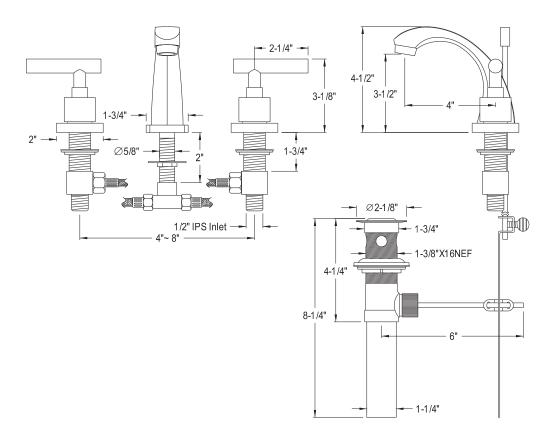

## MODEL#:**ES4948CQL**PRODUCT SPECIFICATION SHEET

## **DESCRIPTION:**

Claremont Mini Widespread Lav Lav Fct W/Brs Pop-Up, Sn

**Note:** Please always check with Elements of Design Customer Service for Cartridge Model Number Verification before you order.

**Note:** Photo above and Drawing below shows overall style of the product, handle styles may be different to the product model number this specification sheet is refering to