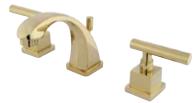

## MODEL#:**ES4942CQL**PRODUCT SPECIFICATION SHEET

Claremont Mini Widespread Lav Lav Fct W/Brs Pop-Up, Pvd

**Note:** Please always check with Elements of Design Customer Service for Cartridge Model Number Verification before you order.

**Note:** Photo above and Drawing below shows overall style of the product, handle styles may be different to the product model number this specification sheet is refering to