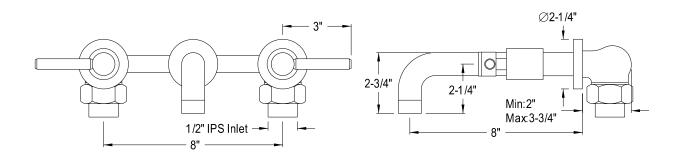

## MODEL#:**ES8125DL**PRODUCT SPECIFICATION SHEET

Concord Wall Mount Twin Lever Hdl Sink Fct, Orb

**Note:** Please always check with Elements of Design Customer Service for Cartridge Model Number Verification before you order.

**Note:** Photo above and Drawing below shows overall style of the product, handle styles may be different to the product model number this specification sheet is refering to.