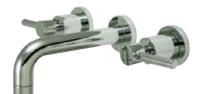

## MODEL#:**ES8125DL**PRODUCT SPECIFICATION SHEET

Concord Wall Mount Twin Lever Hdl Sink Fct, Orb

**Note:** Please always check with Elements of Design Customer Service for Cartridge Model Number Verification before you order.

**Note:** Photo above and Drawing below shows overall style of the product, handle styles may be different to the product model number this specification sheet is refering to.