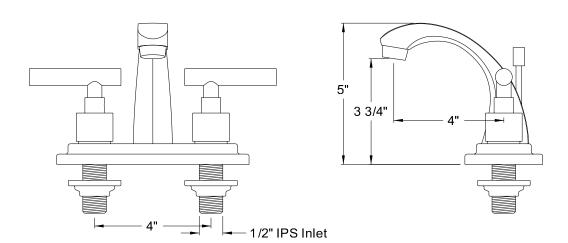

# PRODUCT SPECIFICATION SHEET

MODEL SHOWN: ES4641CQL

**Note:** Photo above and Drawing below shows overall style of the product, handle styles may be different to the product model number this specification sheet is refering to

#### **DESCRIPTION:**

4" Center Set Lavatory Faucet with Brass Pop-Up