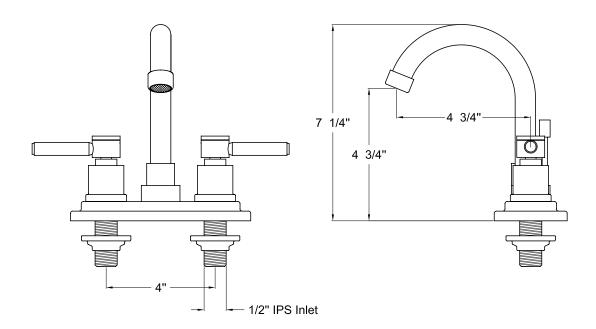

# MODEL SHOWN: ES8668DL

**Note:** Photo above and Drawing below shows overall style of the product, handle styles may be different to the product model number this specification sheet is refering to

#### **DESCRIPTION:**

Twin Lever Handles 4" Centerset Lavatory Faucet