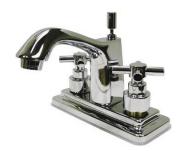

# PRODUCT SPECIFICATION SHEET

MODEL SHOWN: ES8645DX

**Note:** Photo above and Drawing below shows overall style of the product, handle styles may be different to the product model number this specification sheet is refering to

#### **DESCRIPTION:**

Twin Lever Handles 4" Centerset Lavatory Faucet