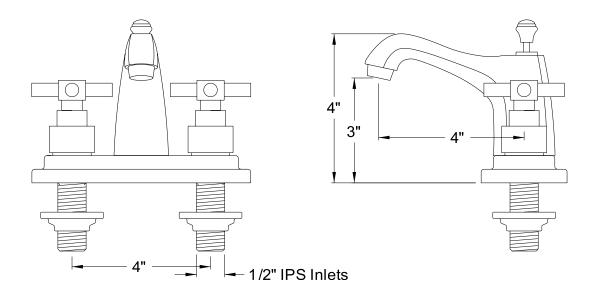

# PRODUCT SPECIFICATION SHEET

MODEL SHOWN: ES8645DX

**Note:** Photo above and Drawing below shows overall style of the product, handle styles may be different to the product model number this specification sheet is refering to

#### **DESCRIPTION:**

Twin Lever Handles 4" Centerset Lavatory Faucet