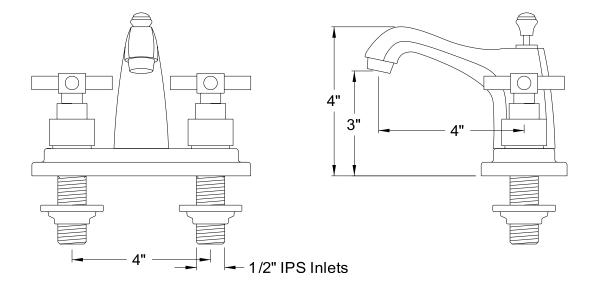

#### MODEL SHOWN: ES8641DX

**Note:** Photo above and Drawing below shows overall style of the product, handle styles may be different to the product model number this specification sheet is refering to