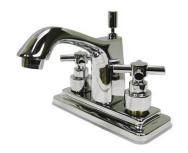

## DESCRIPTION:

Twin Lever Handles 4" Centerset Lavatory Faucet

#### MODEL SHOWN: ES8641DX

**Note:** Photo above and Drawing below shows overall style of the product, handle styles may be different to the product model number this specification sheet is refering to