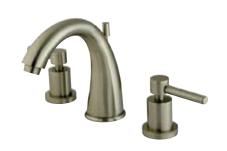

**Note:** Photo above and Drawing below shows overall style of the product, handle styles may be different to the product model number this specification sheet is refering to.

## **DESCRIPTION:**

Concord Widespread Lav Fct 7" Spout Reach, Sn