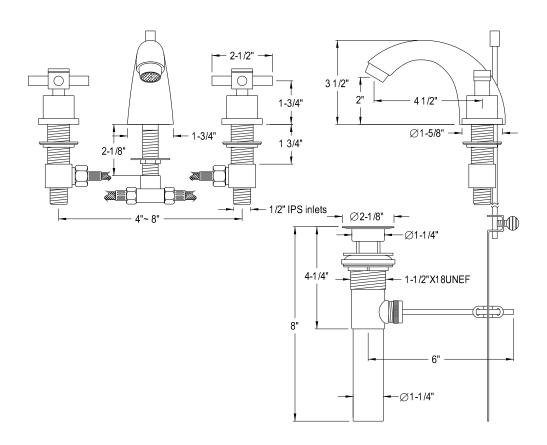

## **DESCRIPTION:**

Concord Mini Widespread Lav Fct 5" Spout Reach, Cp

**Note:** Please always check with Elements of Design Customer Service for Cartridge Model Number Verification before you order.

**Note:** Photo above and Drawing below shows overall style of the product, handle styles may be different to the product model number this specification sheet is refering to.