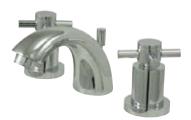

## **DESCRIPTION:**

Concord Mini Widespread Lav Fct 5" Spout Reach, Cp

**Note:** Please always check with Elements of Design Customer Service for Cartridge Model Number Verification before you order.

**Note:** Photo above and Drawing below shows overall style of the product, handle styles may be different to the product model number this specification sheet is refering to.