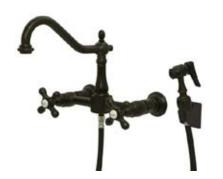

## MODEL SHOWN: ES1245AXBS

**Note:** Photo above and Drawing below shows overall style of the product, handle styles may be different to the product model number this specification sheet is refering to

#### **DESCRIPTION:**

Wall Mount Kitchen Faucet, 8" Spread w/ Brass Sprayer