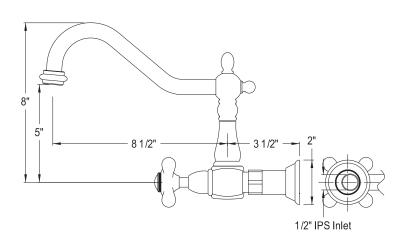

## MODEL SHOWN: ES1245AXBS

**Note:** Photo above and Drawing below shows overall style of the product, handle styles may be different to the product model number this specification sheet is refering to

#### **DESCRIPTION:**

Wall Mount Kitchen Faucet, 8" Spread w/ Brass Sprayer