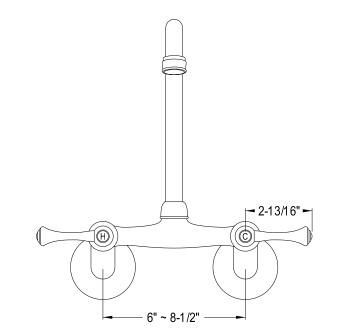

## MODEL#:**ES3145L** PRODUCT SPECIFICATION SHEET

**Note:** Photo above and Drawing below shows overall style of the product, handle styles may be different to the product model number this specification sheet is refering to.

## **DESCRIPTION:**

High Arch Spout Wall Mount Kit Fct W/Lever Hdl, Orb