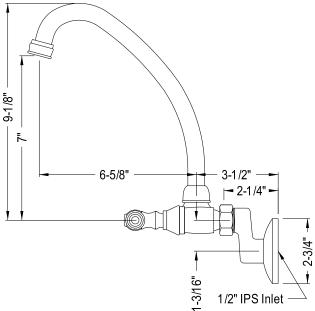

## MODEL#:**ES3145L** PRODUCT SPECIFICATION SHEET

**Note:** Photo above and Drawing below shows overall style of the product, handle styles may be different to the product model number this specification sheet is refering to.

## **DESCRIPTION:**

High Arch Spout Wall Mount Kit Fct W/Lever Hdl, Orb