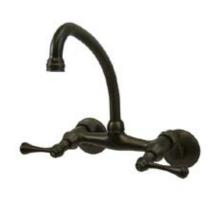

## MODEL#:**ES3145L** PRODUCT SPECIFICATION SHEET

**Note:** Photo above and Drawing below shows overall style of the product, handle styles may be different to the product model number this specification sheet is refering to.

## **DESCRIPTION:**

High Arch Spout Wall Mount Kit Fct W/Lever Hdl, Orb