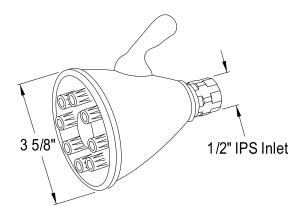

# MODEL#: **DK1391**PRODUCT SPECIFICATION SHEET

MODEL SHOWN: DK1391

**Note:** Photo above and Drawing below shows overall style of the product, handle styles may be different to the product model number this specification sheet is refering to

#### **DESCRIPTION:**

8 Nozzle Power Jet Shower Head