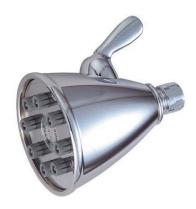

# MODEL#: **DK1391**PRODUCT SPECIFICATION SHEET

MODEL SHOWN: DK1391

**Note:** Photo above and Drawing below shows overall style of the product, handle styles may be different to the product model number this specification sheet is refering to

#### **DESCRIPTION:**

8 Nozzle Power Jet Shower Head

#### **AVAILABLE FINISHES:**

Chrome, Polished Brass, Oil Rubbed Bronze, Satin Nickel