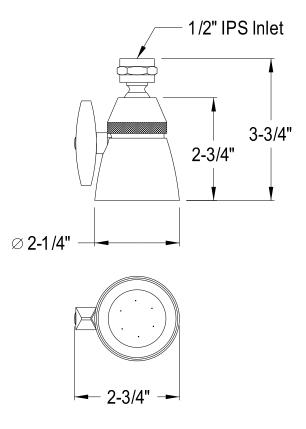

## MODEL#:**DK132A1**PRODUCT SPECIFICATION SHEET

**Note:** Photo above and Drawing below shows overall style of the product, handle styles may be different to the product model number this specification sheet is refering to

## **DESCRIPTION:**

2-1/4" Adjustable Spray Solid Brass Shower Head, Cp