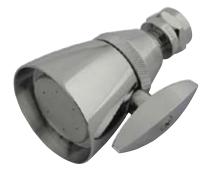

## MODEL#:**DK132A1**PRODUCT SPECIFICATION SHEET

**Note:** Photo above and Drawing below shows overall style of the product, handle styles may be different to the product model number this specification sheet is refering to

## **DESCRIPTION:**

2-1/4" Adjustable Spray Solid Brass Shower Head, Cp