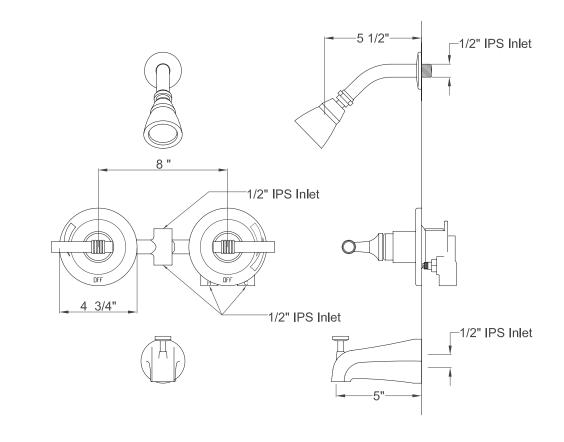

## MODEL#:**EB661ML** PRODUCT SPECIFICATION SHEET

**Note:** Photo above and Drawing below shows overall style of the product, handle styles may be different to the product model number this specification sheet is refering to