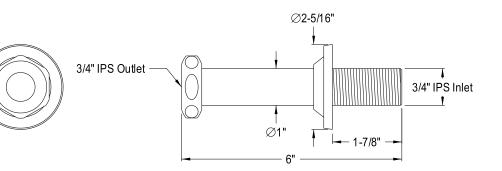

## MODEL#:**DSU4205** PRODUCT SPECIFICATION SHEET

**DESCRIPTION:** 

6" Wall Union Extension Orb, = Abt420-5

**Note:** Please always check with Elements of Design Customer Service for Cartridge Model Number Verification before you order.

**Note:** Photo above and Drawing below shows overall style of the product, handle styles may be different to the product model number this specification sheet is refering to.