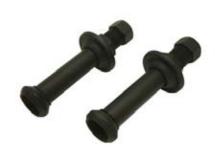

## MODEL#:**DSU4205** PRODUCT SPECIFICATION SHEET

**DESCRIPTION:** 

6" Wall Union Extension Orb, = Abt420-5

**Note:** Please always check with Elements of Design Customer Service for Cartridge Model Number Verification before you order.

**Note:** Photo above and Drawing below shows overall style of the product, handle styles may be different to the product model number this specification sheet is refering to.