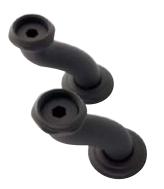

## DESCRIPTION:

New S Shape Swing Arms For Cc409T8 Series, Sn

**Note:** Please always check with Elements of Design Customer Service for Cartridge Model Number Verification before you order.

**Note:** Photo above and Drawing below shows overall style of the product, handle styles may be different to the product model number this specification sheet is refering to