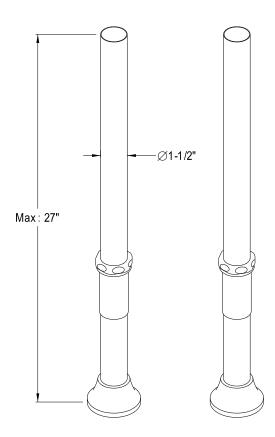

## MODEL#:**DS492**PRODUCT SPECIFICATION SHEET

**Note:** Photo above and Drawing below shows overall style of the product, handle styles may be different to the product model number this specification sheet is refering to.

## **DESCRIPTION:**

Concealed Adjustible Height Shell For Supply Lines, Pvd