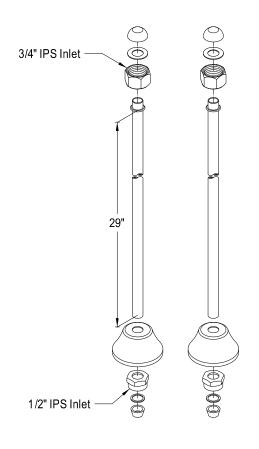

## **DESCRIPTION:**

Straight Bath Supply, Pvd

**Note:** Please always check with Elements of Design Customer Service for Cartridge Model Number Verification before you order.

**Note:** Photo above and Drawing below shows overall style of the product, handle styles may be different to the product model number this specification sheet is referring to.