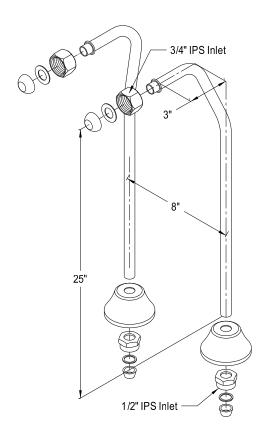

## MODEL#:**DS475**PRODUCT SPECIFICATION SHEET

**Note:** Photo above and Drawing below shows overall style of the product, handle styles may be different to the product model number this specification sheet is refering to.

## **DESCRIPTION:**

Double Offset Bath Supply, Orb