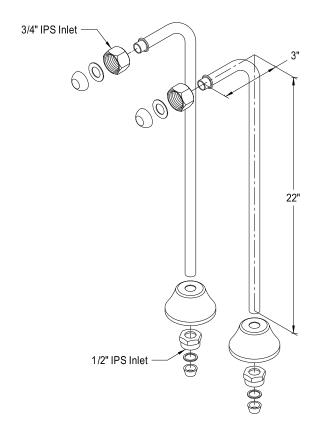

## **DESCRIPTION:**

Single Offset Bath Supply, Cp

**Note:** Please always check with Elements of Design Customer Service for Cartridge Model Number Verification before you order.

**Note:** Photo above and Drawing below shows overall style of the product, handle styles may be different to the product model number this specification sheet is refering to.