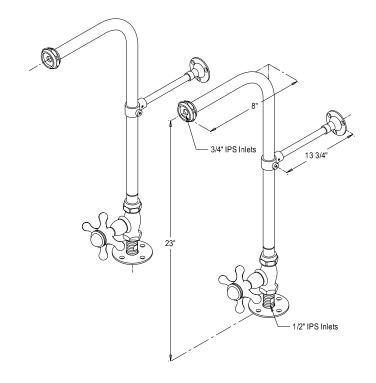

## **DESCRIPTION:**

Freestanding Water Supply w/ Stop, 13-3/4" Wall Clearance, Sold In Pairs, 23" Maximum, 3/4" IPS Faucet Connection, 1/2" IPS Floor Connection