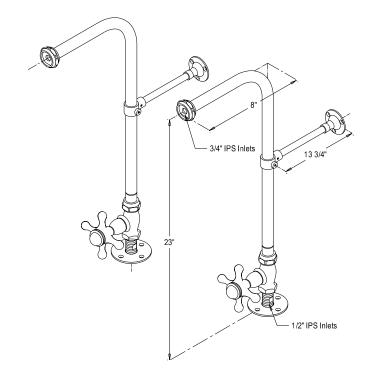

### **DESCRIPTION:**

Freestanding Water Supply w/ Stop, 13-3/4" Wall Clearance, Sold In Pairs, 23" Maximum, 3/4" IPS Faucet Connection, 1/2" IPS Floor Connection