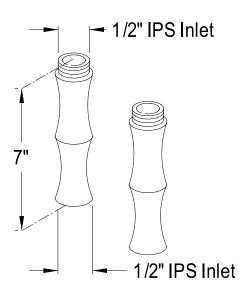

## **DESCRIPTION:**

Optional Extension for Water Supply, Sold in Pairs, 1/2" IPS Threading