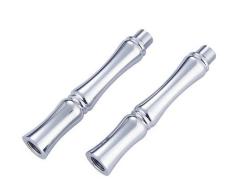

MODEL SHOWN: DS451EXT

**Note:** Photo above and Drawing below shows overall style of the product, handle styles may be different to the product model number this specification sheet is refering to

## **DESCRIPTION:**

Optional Extension for Water Supply, Sold in Pairs, 1/2" IPS Threading