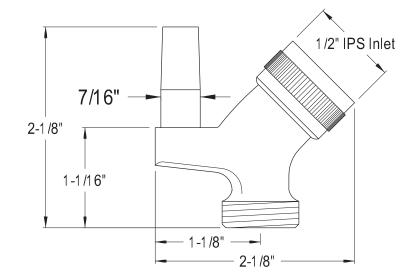

### MODEL SHOWN: DK179A1

**Note:** Photo above and Drawing below shows overall style of the product, handle styles may be different to the product model number this specification sheet is refering to

#### DESCRIPTION:

Brass Swival Shower Arm Mount