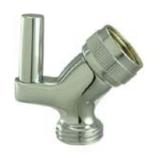

### MODEL SHOWN: DK179A1

**Note:** Photo above and Drawing below shows overall style of the product, handle styles may be different to the product model number this specification sheet is refering to

#### DESCRIPTION:

Brass Swival Shower Arm Mount