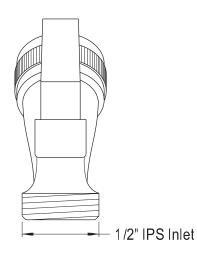

### MODEL SHOWN: DK179A1

**Note:** Photo above and Drawing below shows overall style of the product, handle styles may be different to the product model number this specification sheet is refering to

#### DESCRIPTION:

Brass Swival Shower Arm Mount