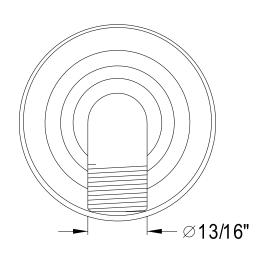

## MODEL#:**DK173C2** PRODUCT SPECIFICATION SHEET

**Note:** Photo above and Drawing below shows overall style of the product, handle styles may be different to the product model number this specification sheet is referring to.