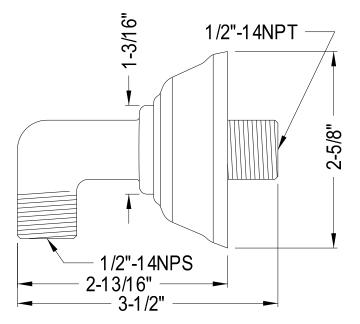

## MODEL#:**DK173C2** PRODUCT SPECIFICATION SHEET

**Note:** Photo above and Drawing below shows overall style of the product, handle styles may be different to the product model number this specification sheet is referring to.