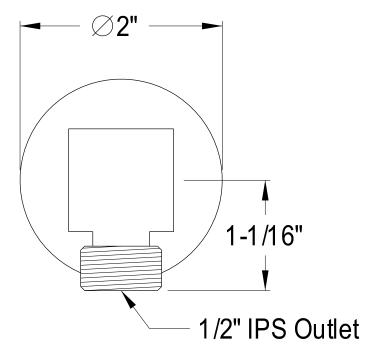

## **DESCRIPTION:**

Brass Supply Elbow, Cp

**Note:** Please always check with Elements of Design Customer Service for Cartridge Model Number Verification before you order.

**Note:** Photo above and Drawing below shows overall style of the product, handle styles may be different to the product model number this specification sheet is refering to