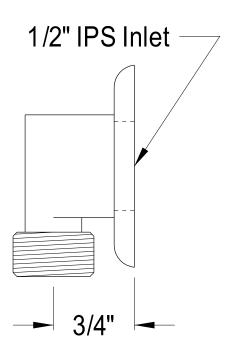

## **DESCRIPTION:**

Brass Supply Elbow, Cp

**Note:** Please always check with Elements of Design Customer Service for Cartridge Model Number Verification before you order.

**Note:** Photo above and Drawing below shows overall style of the product, handle styles may be different to the product model number this specification sheet is refering to