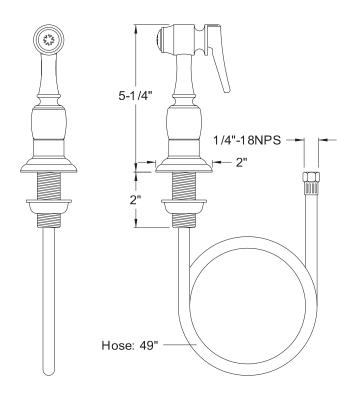

# PRODUCT SPECIFICATION SHEET

MODEL SHOWN: EBSPR8

**Note:** Photo above and Drawing below shows overall style of the product, handle styles may be different to the product model number this specification sheet is refering to

#### **DESCRIPTION:**

Brass Kitchen Side Sprayer w/ 48" Hose