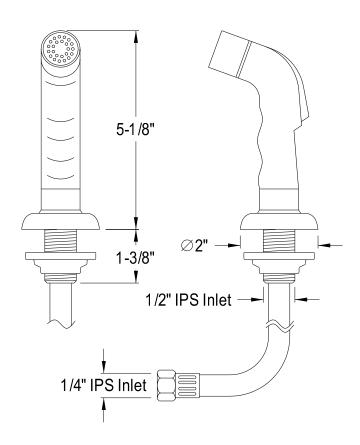

## MODEL#:EBS752SP PRODUCT SPECIFICATION SHEET

**Note:** Photo above and Drawing below shows overall style of the product, handle styles may be different to the product model number this specification sheet is refering to