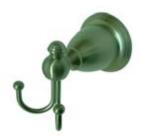

## MODEL#:**EBA7977SN**PRODUCT SPECIFICATION SHEET

**DESCRIPTION:** 

English Vintage Robe Hook,Sn

**Note:** Please always check with Elements of Design Customer Service for Cartridge Model Number Verification before you order.

**Note:** Photo above and Drawing below shows overall style of the product, handle styles may be different to the product model number this specification sheet is refering to