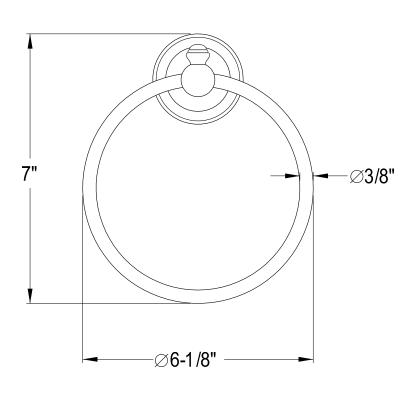

## MODEL#:**EBA7974SN**PRODUCT SPECIFICATION SHEET

**DESCRIPTION:** 

English Vintage Towel Ring, Sn

**Note:** Please always check with Elements of Design Customer Service for Cartridge Model Number Verification before you order.

**Note:** Photo above and Drawing below shows overall style of the product, handle styles may be different to the product model number this specification sheet is refering to