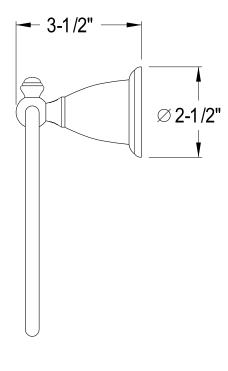

## MODEL#:**EBA7974SN**PRODUCT SPECIFICATION SHEET

**DESCRIPTION:** 

English Vintage Towel Ring, Sn

**Note:** Please always check with Elements of Design Customer Service for Cartridge Model Number Verification before you order.

**Note:** Photo above and Drawing below shows overall style of the product, handle styles may be different to the product model number this specification sheet is refering to