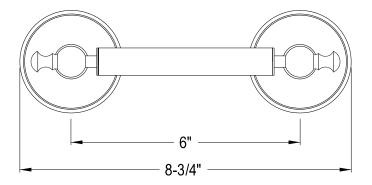

## MODEL#:**EBA7618C**PRODUCT SPECIFICATION SHEET

**DESCRIPTION:** 

Naples Toilet Paper Holder, Cp

**Note:** Please always check with Elements of Design Customer Service for Cartridge Model Number Verification before you order.

**Note:** Photo above and Drawing below shows overall style of the product, handle styles may be different to the product model number this specification sheet is refering to