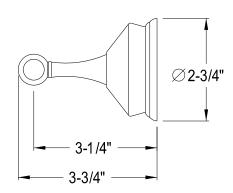

## MODEL#:**EBA7618C**PRODUCT SPECIFICATION SHEET

**DESCRIPTION:** 

Naples Toilet Paper Holder, Cp

**Note:** Please always check with Elements of Design Customer Service for Cartridge Model Number Verification before you order.

**Note:** Photo above and Drawing below shows overall style of the product, handle styles may be different to the product model number this specification sheet is refering to