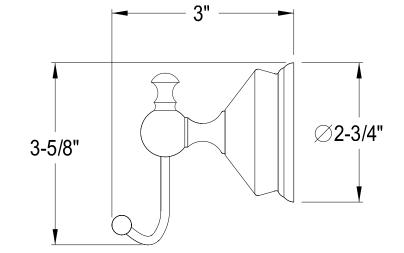

## MODEL#:**EBA76170RB** PRODUCT SPECIFICATION SHEET

**Note:** Photo above and Drawing below shows overall style of the product, handle styles may be different to the product model number this specification sheet is refering to