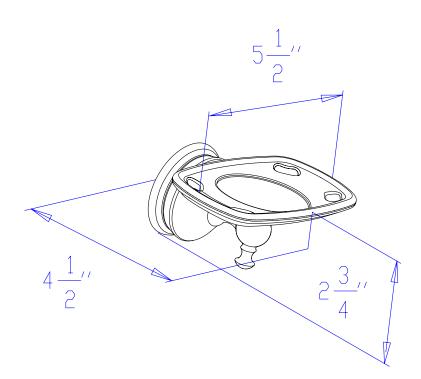

## MODEL#:**EBA7616SN**PRODUCT SPECIFICATION SHEET

Naples Ceramic Toothbrush/ Tumbler Holder, Sn

**Note:** Please always check with Elements of Design Customer Service for Cartridge Model Number Verification before you order.

**Note:** Photo above and Drawing below shows overall style of the product, handle styles may be different to the product model number this specification sheet is refering to.

Toothbrush Holder W/ CeramicTumbler