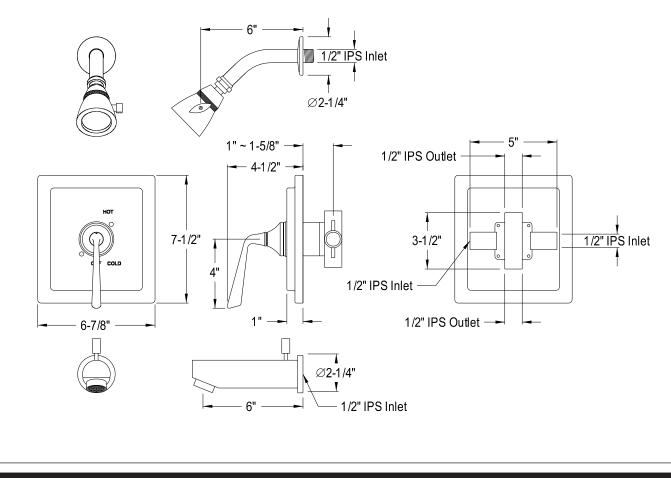

## MODEL#:**EB8651ZL** PRODUCT SPECIFICATION SHEET

**Note:** Photo above and Drawing below shows overall style of the product, handle styles may be different to the product model number this specification sheet is refering to.