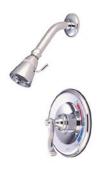

# PRODUCT SPECIFICATION SHEET

MODEL SHOWN: EB8637FLTO

**Note:** Photo above and Drawing below shows overall style of the product, handle styles may be different to the product model number this specification sheet is refering to

#### **DESCRIPTION:**

Tub/Shower Faucet Pressure Balanced