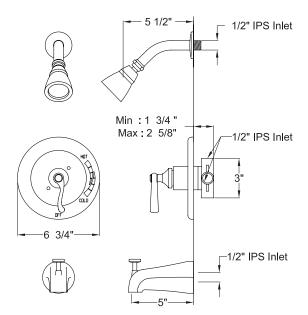

# PRODUCT SPECIFICATION SHEET

MODEL SHOWN: EB8637FLTO

**Note:** Photo above and Drawing below shows overall style of the product, handle styles may be different to the product model number this specification sheet is refering to

#### **DESCRIPTION:**

Tub/Shower Faucet Pressure Balanced

## WATER FLOW RATE (If applicable):

2.5 GPM (9.5 LPM) Max @ 80 PSI on Shower Head